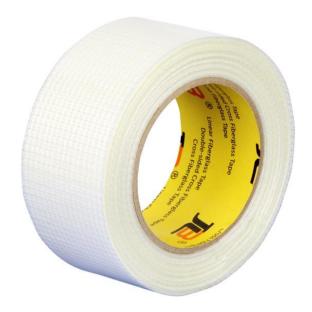

# **Bi-Directional Filament Tape**

| Physical Properties | Standard         | Metric     | Test Method |             |
|---------------------|------------------|------------|-------------|-------------|
| Reinforcement       | Fiberglass       |            |             |             |
| Adhesive            | Synthetic Rubber |            |             |             |
| Backing             | PET              |            |             |             |
| Color               | Clear            |            |             |             |
| Total Thickness     | 6.7 mils         | 0.17 mm    | ASTM D-3652 | GB/T7125    |
| Peel Adhesion 90°   | 0                | 0          | ASTM D-3330 | GB/T2792    |
| Holding Power       | 0                | 0          | ASTM D-3654 | GB/T4851    |
| Tensile strength    | 45 lbs/in        | 200 N/25mm | ASTM D-3759 | GB/T7753    |
| Elongation at Break | 3-5%             | 3-5%       | ASTM D-3759 | GB/T7753    |
| Service TemMini     | 32°F             | 0°C        | BC/BD-220SE | BC/BD-220SE |
| Service TemMax      | 122°F            | 50°C       | DHG-9055A   | DHG-9055A   |

## **DESCRIPTION**

JLW-308 Backed with PET film and reinforced with glass fiber. It's reinforced bi-directional filament tape; abrasion-resistance and moisture resistance. No adhensive; suitable for internal bundling and fixing.

## **PERFORMANCE FEATURES**

JLW-308 is a transparent reinforced bi-directional filament tape. Glass fiber contributes higher tensile strength.No adhesive; generating bi-directionally strengthened effect; high resistance to abrasion; impact resistance.